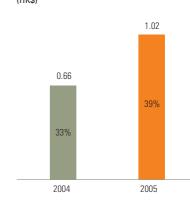

## **FINANCIAL HIGHLIGHTS**

| Actual                                                | 2005         | 2004<br>(Restated) | Growth |
|-------------------------------------------------------|--------------|--------------------|--------|
| Operating revenue (Turnover) (RMB Million)            | 243,041      | 192,381            | 26.3%  |
| EBITDA (RMB Million)                                  | 133,338      | 106,832            | 24.8%  |
| EBITDA margin                                         | 54.9%        | 55.5%              |        |
| Profit attributable to shareholders (RMB Million)     | 53,549       | 41,749             | 28.3%  |
| Basic earnings per share (RMB)                        | 2.71         | 2.12               | 27.8%  |
| Dividend per share – Interim (HK\$)<br>– Final (HK\$) | 0.45<br>0.57 | 0.20<br>0.46       |        |
| – Full year (HK\$)                                    | 1.02         | 0.66               | 54.5%  |
| 31 Subsidiaries Combined                              | 2005         | 2004               | Growth |
| Operating revenue (Turnover) (RMB Million)            | 243,041      | 203,993            | 19.1%  |
| EBITDA (RMB Million)                                  | 133,338      | 112,646            | 18.4%  |

## DIVIDEND PER SHARE, DIVIDEND PAYOUT RATIO (HK\$)