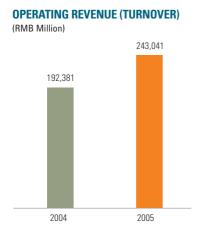

## **FINANCIAL HIGHLIGHTS**

| Actual                                                | 2005         | 2004<br>(Restated) | Growth |
|-------------------------------------------------------|--------------|--------------------|--------|
| Operating revenue (Turnover) (RMB Million)            | 243,041      | 192,381            | 26.3%  |
| EBITDA (RMB Million)                                  | 133,338      | 106,832            | 24.8%  |
| EBITDA margin                                         | 54.9%        | 55.5%              |        |
| Profit attributable to shareholders (RMB Million)     | 53,549       | 41,749             | 28.3%  |
| Basic earnings per share (RMB)                        | 2.71         | 2.12               | 27.8%  |
| Dividend per share – Interim (HK\$)<br>– Final (HK\$) | 0.45<br>0.57 | 0.20<br>0.46       |        |
| – Full year (HK\$)                                    | 1.02         | 0.66               | 54.5%  |
| 31 Subsidiaries Combined                              | 2005         | 2004               | Growth |
| Operating revenue (Turnover) (RMB Million)            | 243,041      | 203,993            | 19.1%  |
| EBITDA (RMB Million)                                  | 133,338      | 112,646            | 18.4%  |