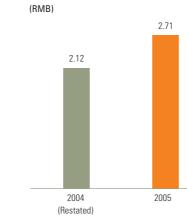

## **FINANCIAL HIGHLIGHTS**

| Actual                                                | 2005         | 2004<br>(Restated) | Growth |
|-------------------------------------------------------|--------------|--------------------|--------|
| Operating revenue (Turnover) (RMB Million)            | 243,041      | 192,381            | 26.3%  |
| EBITDA (RMB Million)                                  | 133,338      | 106,832            | 24.8%  |
| EBITDA margin                                         | 54.9%        | 55.5%              |        |
| Profit attributable to shareholders (RMB Million)     | 53,549       | 41,749             | 28.3%  |
| Basic earnings per share (RMB)                        | 2.71         | 2.12               | 27.8%  |
| Dividend per share – Interim (HK\$)<br>– Final (HK\$) | 0.45<br>0.57 | 0.20<br>0.46       |        |
| – Full year (HK\$)                                    | 1.02         | 0.66               | 54.5%  |
| 31 Subsidiaries Combined                              | 2005         | 2004               | Growth |
| Operating revenue (Turnover) (RMB Million)            | 243,041      | 203,993            | 19.1%  |
| EBITDA (RMB Million)                                  | 133,338      | 112,646            | 18.4%  |

## **BASIC EARNINGS PER SHARE**