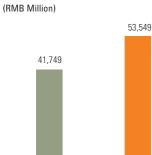

## **FINANCIAL HIGHLIGHTS**

| Actual                                                | 2005         | 2004<br>(Restated) | Growth |
|-------------------------------------------------------|--------------|--------------------|--------|
| Operating revenue (Turnover) (RMB Million)            | 243,041      | 192,381            | 26.3%  |
| EBITDA (RMB Million)                                  | 133,338      | 106,832            | 24.8%  |
| EBITDA margin                                         | 54.9%        | 55.5%              |        |
| Profit attributable to shareholders (RMB Million)     | 53,549       | 41,749             | 28.3%  |
| Basic earnings per share (RMB)                        | 2.71         | 2.12               | 27.8%  |
| Dividend per share – Interim (HK\$)<br>– Final (HK\$) | 0.45<br>0.57 | 0.20<br>0.46       |        |
| – Full year (HK\$)                                    | 1.02         | 0.66               | 54.5%  |
| 31 Subsidiaries Combined                              | 2005         | 2004               | Growth |
| Operating revenue (Turnover) (RMB Million)            | 243,041      | 203,993            | 19.1%  |
| EBITDA (RMB Million)                                  | 133,338      | 112,646            | 18.4%  |

Profit attributable to shareholders (RMB Million)

Note:

EBITDA margin

For comparative analysis purpose only, the thirty-one subsidiaries combined operating results are prepared on the assumption that the existing corporate structure of the Group with thirty-one operating subsidiaries was in place since 1 January 2004.