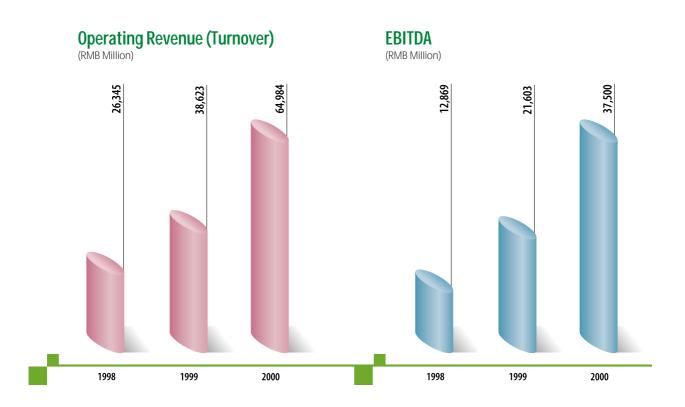

## **Actual**

|                                                                                                                    | 2000<br>RMB Million | 1999<br>RMB Million | Change<br>% |
|--------------------------------------------------------------------------------------------------------------------|---------------------|---------------------|-------------|
| Operating revenue (turnover)                                                                                       | 64,984              | 38,623              | 68.3        |
| EBITDA                                                                                                             | 37,500              | 21,603              | 73.6        |
| Profit attributable to shareholders (before write-down and write-off of analog network equipment ,net of taxation) | 19,061              | 10,320              | 84.7        |
| Profit attributable to shareholders                                                                                | 18,027              | 4,797               | 275.8       |
| Basic Earnings Per Share                                                                                           | RMB1.25             | RMB0.40             | 212.5       |