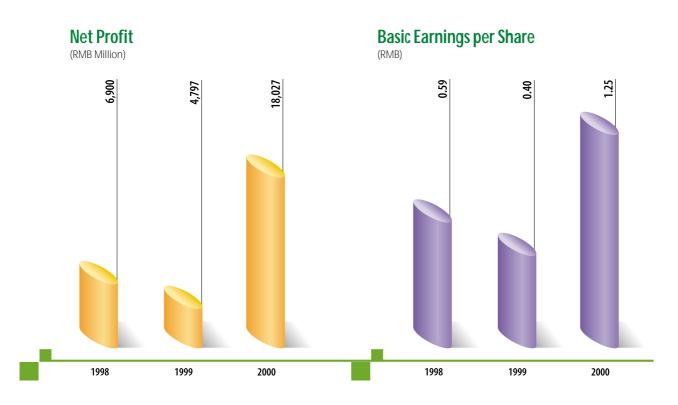

## **Actual**

|                                                                                                                    | 2000<br>RMB Million | 1999<br>RMB Million | Change<br>% |
|--------------------------------------------------------------------------------------------------------------------|---------------------|---------------------|-------------|
| Operating revenue (turnover)                                                                                       | 64,984              | 38,623              | 68.3        |
| EBITDA                                                                                                             | 37,500              | 21,603              | 73.6        |
| Profit attributable to shareholders (before write-down and write-off of analog network equipment ,net of taxation) | 19,061              | 10,320              | 84.7        |
| Profit attributable to shareholders                                                                                | 18,027              | 4,797               | 275.8       |
| Basic Earnings Per Share                                                                                           | RMB1.25             | RMB0.40             | 212.5       |